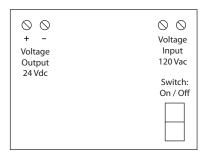

## **SPECIFICATIONS**

Voltage Input: 120 Vac Voltage Output: 24 Vdc Isolated Frequency: 50/60 Hz

Frequency: 50/60 Hz

Overload Protection: Electrical and Thermal, Auto-Reset

Operating Temperature: -30 to 140° F

Weight: 1.50 lbs.
ON/OFF Switch: 2 Position
Approvals: UL916, C-UL

Output Current Ratings:

1 A @ 24 Vdc

**Input Current Rating:** 400 mA Maximum

Percent Ripple:

0.0016%, 24 Vdc @ 1 A

Regulation:

Load: 0.50% No Load to Full Load